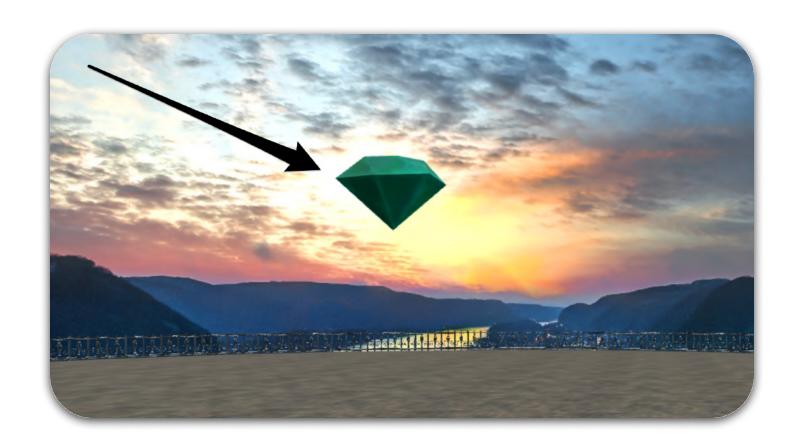

# Navigating the worlds

Click any door to join a different world

Click the green diamond to return home