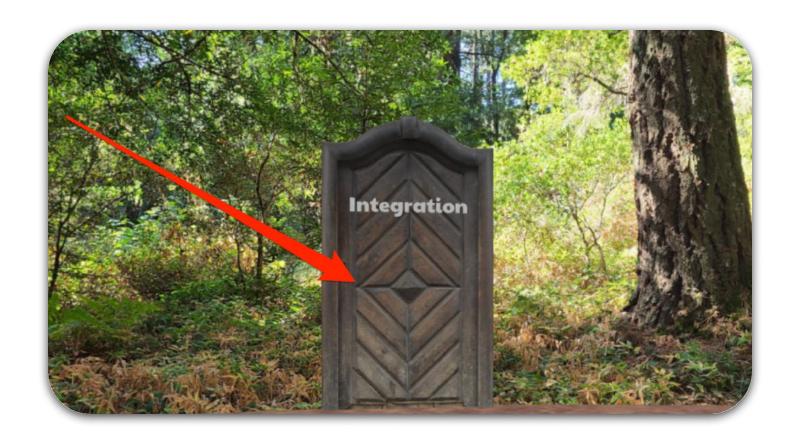

# Navigating the worlds

Click any door to join a different world

Click the green diamond to return home