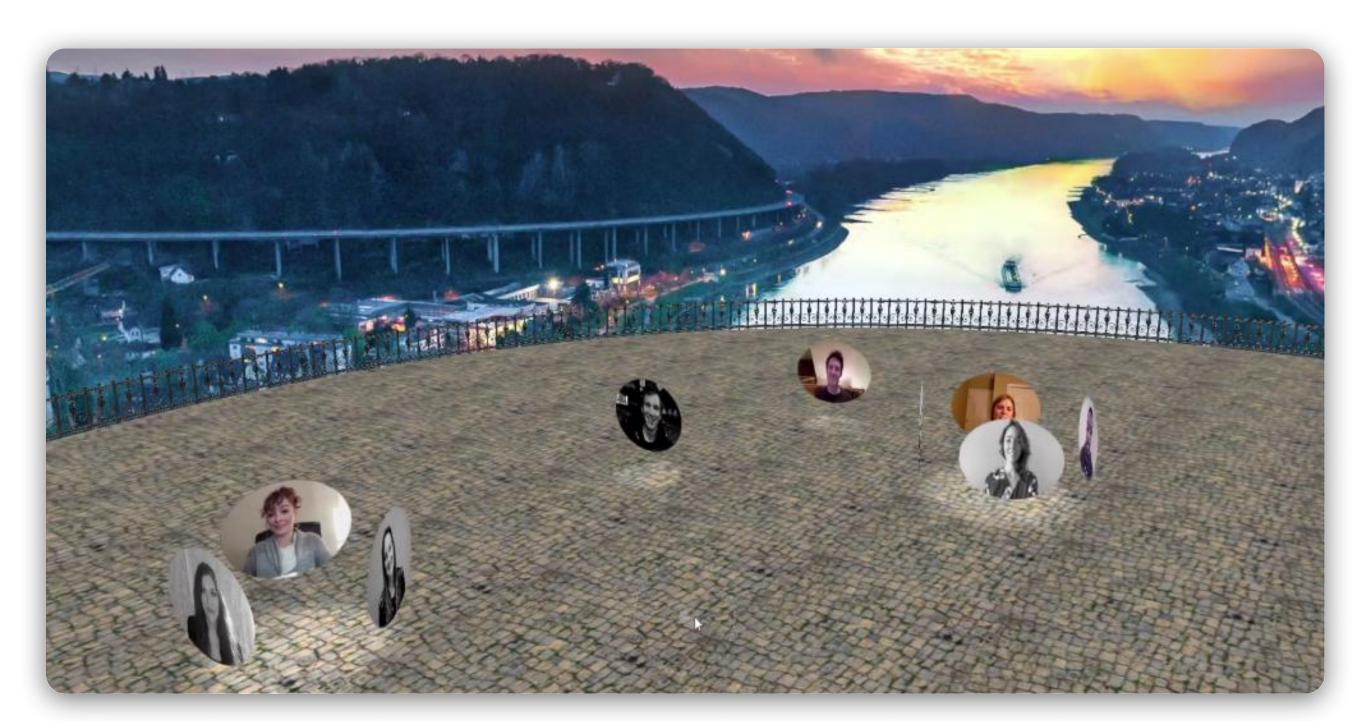

#### (2) Chrome

<u>Download Google</u> <u>Chrome browser here</u>

**Image**: The Dojo allows you to join group chats, have separate side conversations, and move around